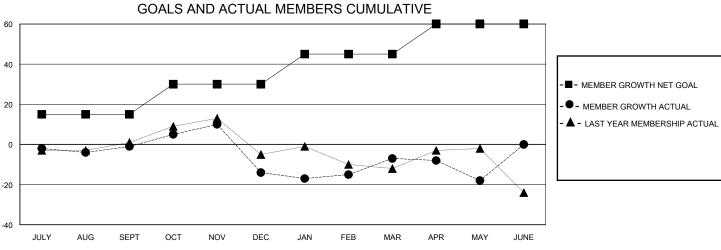

| Clubs RESULTS FOR 2019-2020 |               |           |               | Members               |                         |                         |                                                    |
|-----------------------------|---------------|-----------|---------------|-----------------------|-------------------------|-------------------------|----------------------------------------------------|
|                             |               |           |               | RESULTS FOR 2019-2020 |                         |                         |                                                    |
| QUARTER                     | NEW CLUB GOAL | NEW CLUBS | DROPPED CLUBS | QUARTER MEN           | MBER GROWTH NET<br>GOAL | MEMBER GROWTH<br>ACTUAL | DROPPED<br>MEMBERS ACTUAL<br>(including transfers) |
| JULY/AUG/SEPT               | 0             | 0         | 0             | JULY/AUG/SEPT         | 15                      | 26                      | 23                                                 |
| OCT/NOV/DEC                 | 0             | 0         | 0             | OCT/NOV/DEC           | 15                      | 31                      | 44                                                 |
| JAN/FEB/MAR                 | 0             | 0         | 1             | JAN/FEB/MAR           | 15                      | 33                      | 20                                                 |
| APR/MAY/JUNE                | 0             | 0         | 0             | APR/MAY/JUNE          | 15                      | 6                       | 14                                                 |